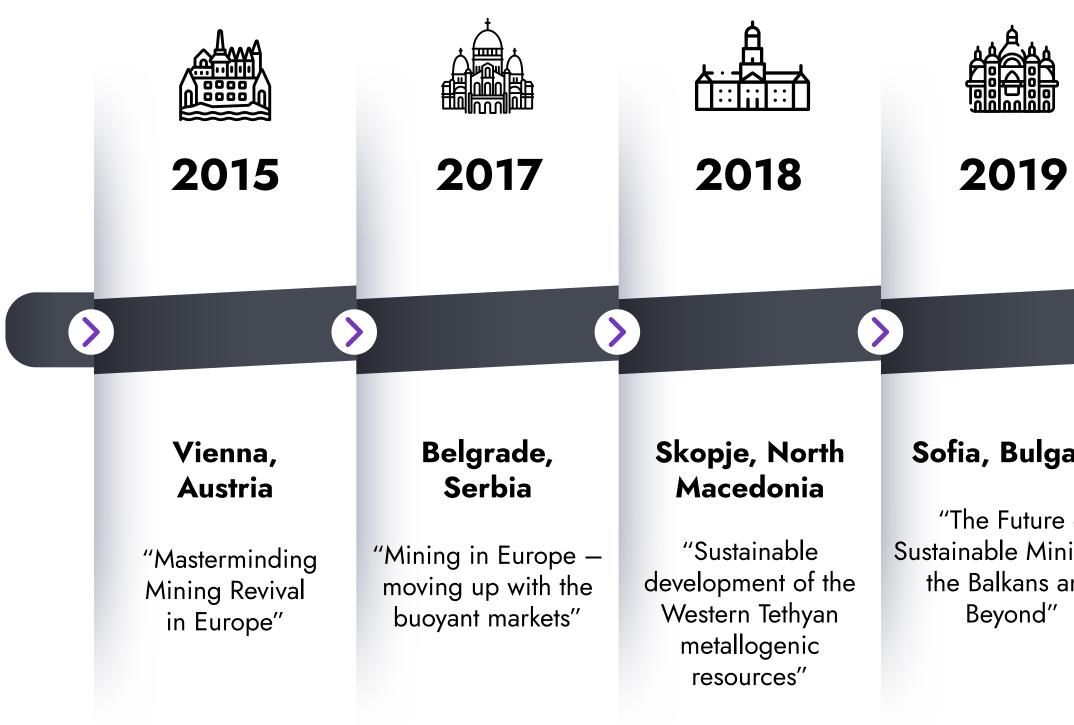

## **ABOUT THE FORUM**

Established in 2015, MINEX Europe is an annual mining and exploration event that brings together industry professionals, companies, and stakeholders to discuss key issues and opportunities in the European upstream, midstream and downstream metals sectors.

The Forum adopts a nomadic format, rotating between different host countries each year. This approach enables a deeper understanding of the complex role the mining industry plays in the economy and social fabric of each host country while empowering local participants with new connections, best practices, and knowledge from across Europe and overseas. By engaging with industry leaders and policymakers, attendees actively contribute to the future of sustainable mineral extraction across the continent.

## THE 9TH MINEX EUROPE MINING AND EXPLORATION FORUM MINEX EUROPE FORUM TIMELINE

| 9<br>9                                   | <b>2020</b>                       | Example 1                                                                      | 上<br>2023                                                                                             | 2024                                                                                                 |  |
|------------------------------------------|-----------------------------------|--------------------------------------------------------------------------------|-------------------------------------------------------------------------------------------------------|------------------------------------------------------------------------------------------------------|--|
| <b>garia</b><br>re of<br>ining in<br>and | <section-header></section-header> | Tirana, Albania   "Sustainable Mining   in Western Balkans   and wider Europe" | Wroclaw, Poland     "Mining and Green     Transition in Central,     Eastern, and Broader     Europe" | <section-header>   Prague, Czech   Brague, Europe's   metals and minerals   supply"</section-header> |  |