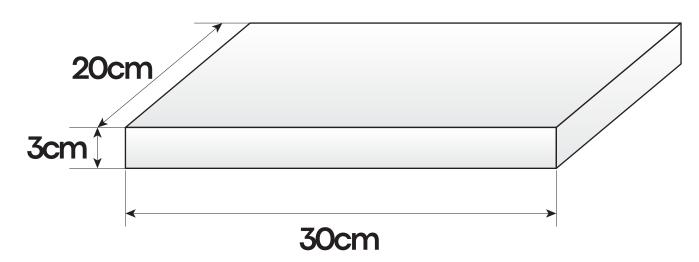

#### **TO BE PRODUCED BY ADVERTISER PROMOTIONAL LITERATURE**

- For promotional flyers: A5 or A4, up to 10 pages, up to 150 g/m<sup>2</sup>.
- Quantity: 250 pcs
- For gifts: weight up to 150 grams
- Max dimensions: 30 x 20 x 3 cm
- Quantity: 250 pcs