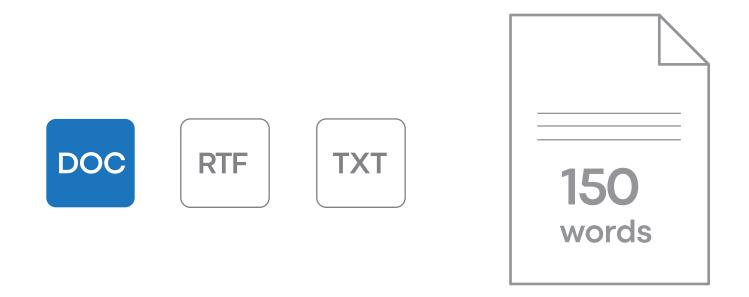

## FOR LISTING ON EVENT'S WEBSITE AND CATALOGUE | COMPANY PROFILE

- Profile length should not exceed 150 words
- Languages: English
- All profiles should be submitted as plain text
- Provide URL link to your company's website