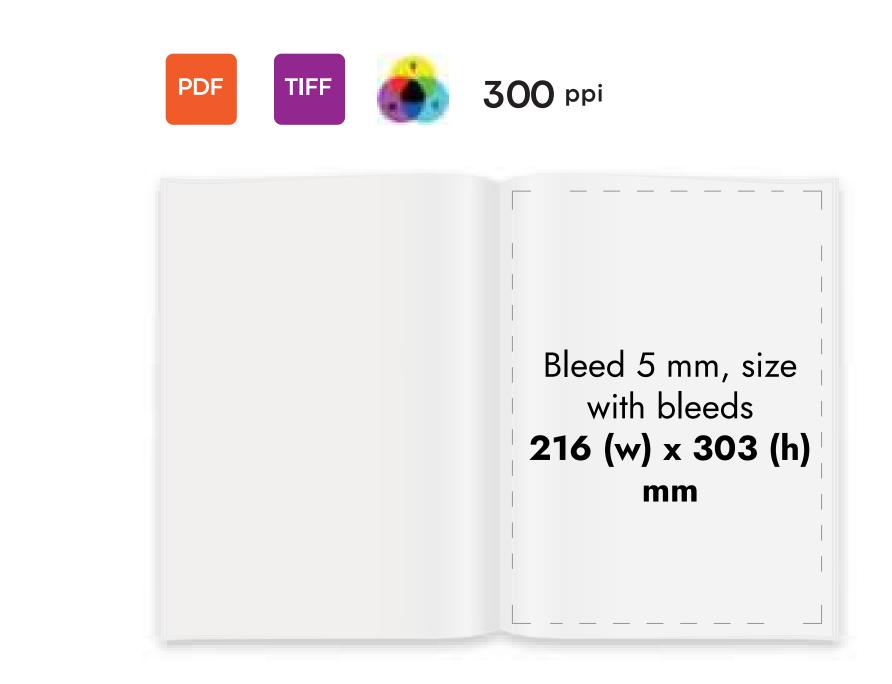

#### TO BE PUBLISHED IN THE EVENT'S CATALOGUE **ADVERTISING MODULES**

- Accepted formats print quality PDF or 300 ppi CMYK TIFF
- Print method: digital offset strictly no spot colours, no trim marks
- Full-page advertising bleed 3 mm, size with bleeds 216 (w) x 303 (h) mm
- Colour CMYK or greyscale
- Image resolution 300 dpi or higher
- All fonts outlined (converted to curves)